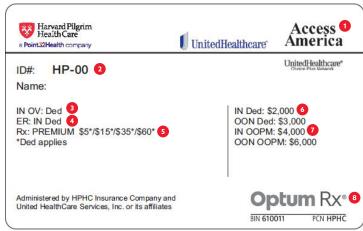

## **How to Read Your** Member Identification Card

The Harvard Pilgrim member ID card helps you identify important product and coverage **information about your plan.** Visit your secure online account to see complete information.

- Plan Name: The plan you chose for your coverage
- **ID #:** Your full ID number includes the prefix HP and the nine digit member-specific
- **OV:** Office visit copayment; May be subject to deductible
- **ER:** Emergency Room (ER) copayment (waived if admitted); May be subject to deductible
- **5 Rx:** Formulary and member cost share; May be subject to deductible
- **Ded:** In network and/or out of network deductible may apply
- **OOPM:** Out of pocket maximum (OOPM) is the total member cost share liability for the policy period
- 8 **OptumRx:** Your pharmacy drug coverage is provided in partnership with OptumRx