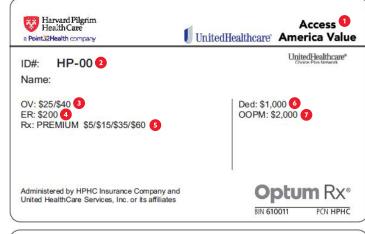

## **How to Read Your** Member Identification Card

The Harvard Pilgrim member ID card helps you identify important product and coverage **information about your plan.** Visit your secure online account to see complete information.

- Plan Name: The plan you chose for your coverage
- **ID #:** Your full ID number includes the prefix HP and the nine digit member-specific
- **OV:** Office visit copayment; May be subject to deductible
- **ER:** Emergency Room (ER) copayment (waived if admitted); May be subject to deductible
- **5 Rx:** Formulary and member cost share; May be subject to deductible
- **Ded:** In network and/or out of network deductible may apply
- **OOPM:** Out of pocket maximum (OOPM) is the total member cost share liability for the policy period
- 8 **OptumRx:** Your pharmacy drug coverage is provided in partnership with OptumRx